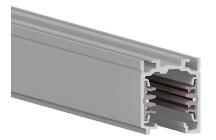

### Specifications

The conductors are integrated in the track by means of rigid extruded profile made from insulating material guaranteeing high dielectric strength. The 3 separate circuits consisting of 3 phase conductors and a common neutral allow for 3 lighting configurations to be switched individually. In case of single phase supply the maximum loading must be of 16A (3500 VA) and can be divided among the 3 circuits. The 3-phase supply allows for an overall loading of 16 A (10500 VA) which can be divided among the 3

The 3-phase supply allows for an overall loading of 16 A (10500 VA) which can be divided among the 3 circuits (3×3500 VA).

The earth positioned on the side leads to an asymmetrical structure of the track. As a consequence couplers must be selected carefully.