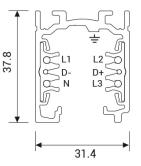

### Specifications

The conductors are integrated in the track by means of rigid extruded profile made from insulating material guaranteeing high dielectric strength. The 3 separate circuits consisting of 3 phase conductors and a common neutral allow for 3 lighting configurations to be switched individually. In case of single phase supply the maximum loading must be of 16A (3500 VA) and can be divided among the 3 circuits. The 3-phase supply allows for an overall loading of 16 A (10500 VA) which can be divided among the 3

The 3-phase supply allows for an overall loading of 16 A (10500 VA) which can be divided among the 3 circuits (3×3500 VA).

The earth positioned on the side leads to an asymmetrical structure of the track. As a consequence couplers must be selected carefully.